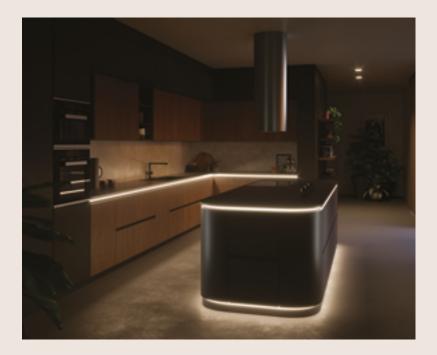

### MINIMAL DESIGN AND FLEXIBILITY

FLEXYLED AT6 offers excellent illuminating performances and is ideal for installation along the edges of furniture, behind the head boards of beds and in all scenarios requiring a minimal, flexible lighting system.

# APPEALING LIGHTING EFFECTS