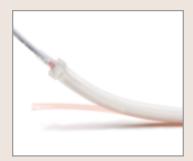

# MILKY LOOK FLEXIBLE LED STRIP LIGHT

**FLEXYLED AT6** is a flexible, linear 24Vdc LED strip light with coating in milky look silicone material, ideal for recessed or surface installation.

# Milky Effect DIFFUSED SILICONE COATING

FLEXYLED AT6 is made with a new surface technology with **milky effect** diffused sillicones. The opalescent finish of the silicone eliminates the characteristic dotting effect of the light emitting diodes, creating a homogeneous, natural projection of light.