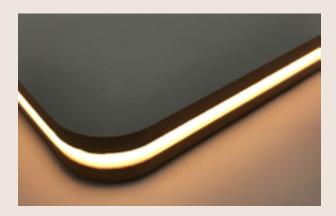

# HOMOGENEOUS LIGHT

# MILKY LOOK FLEXIBLE LED STRIP LIGHT

**FLEXYLED AT6** is a flexible, linear 24Vdc LED strip light with coating in milky look silicone material, ideal for recessed or surface installation.

# Milky Effect DIFFUSED SILICONE COATING

FLEXYLED AT6 is made with a new surface technology with **milky effect** diffused sillicones. The opalescent finish of the silicone eliminates the characteristic dotting effect of the light emitting diodes, creating a homogeneous, natural projection of light.