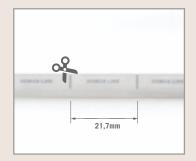

# MODULARITY

FLEXYLED AT6 can be divided at 21.7 mm intervals. The double power cable configuration allows the cut part of any of the original modules to be re-used.

| TECHNICAL DATA |        | 24Vdc |          |   |
|----------------|--------|-------|----------|---|
| Power supply   | 24Vdc  |       | Micro 24 | J |
| Power          | 10W/m  |       |          |   |
| LEDs/metre     | 276    |       |          |   |
| Divisibility   | 21,7mm |       |          |   |
| Cable          | 2000mm |       |          |   |
| Protection     | IP44   |       |          |   |