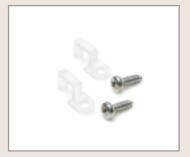

# **HIGH-SEAL ADHESIVE BASE**

FLEXYLED AT6 has a high-seal 3M<sup>®</sup> adhesive base and is suitable for recessed or surface installation. FLEXYLED AT6 is also supplied complete with fastening hooks and screws.

yes

Example of the use of fastening clips in surface installations.

www.domusline.com