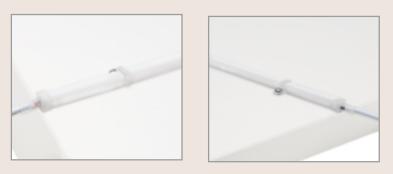

# MODULARITY

FLEXYLED AT6 can be divided at 21.7 mm intervals. The double power cable configuration allows the cut part of any of the original modules to be re-used.

# **HIGH-SEAL ADHESIVE BASE**

FLEXYLED AT6 has a high-seal 3M<sup>®</sup> adhesive base and is suitable for recessed or surface installation. FLEXYLED AT6 is also supplied complete with fastening hooks and screws.