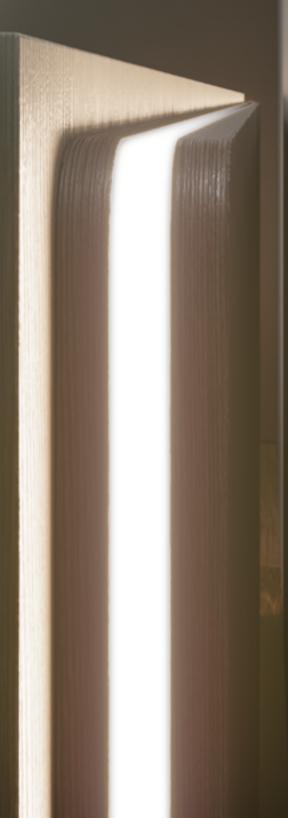

# HOMOGENEOUS LIGHT

# MILKY LOOK FLEXIBLE LED STRIP LIGHT

**FLEXYLED AT6** is a flexible, linear 24Vdc LED strip light with coating in milky look silicone material, ideal for recessed or surface installation.

# Milky Effect DIFFUSED SILICONE COATING

FLEXYLED AT6 is made with a new surface technology with **milky effect** diffused sillicones. The opalescent finish of the silicone eliminates the characteristic dotting effect of the light emitting diodes, creating a homogeneous, natural projection of light.